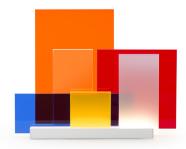

# **ON LINES**

A four-track base offers the possibility to freely install diffusers of different sizes and finishes, creating a unique, playful and infinitely personalised lamp every time.

## Structure/Diffuser

white/colors black/colors

Dimension: 16.14x10.63x5.12 inches / Gross weight: 7 lbs

NEMO