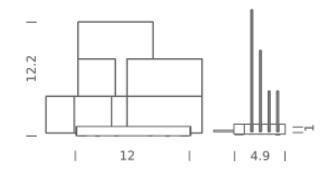

#### PACKAGE

Package 01

linear LED 15W diffused dimmable on board 120V 2700K 1700Im 85 20 12"x4,9"x12,2" cable length 6.6', colored diffusers, white RAL 9003, black RAL 9005 6.61 lbs