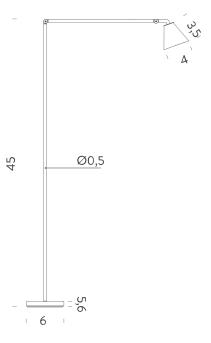

#### **LAMPING**

SourceLED spotTotal power6,5WEmissiondirect

Switching dimmable on board

Tension 120V
Color temperature 2700K
Luminous flux 395Im
Typ CRI 90
IP class 20

Dimensions 32.3'x 43.3'

Materials aluminum, technopolymer

Notes cable length 6.6', 40° optic LED spot, 155° joint rotation,

black RAL 9005

Codes Structure/Diffuser

UNT LN2 2C black/gold UNT LN2 2D black/black

Dimensions 32.3'x 43.3'

Materials aluminum, technopolymer

Notes cable length 6.6', 40° optic LED spot, 155° joint rotation,

black RAL 9005

Codes Structure/Diffuser

UNT LNN 2C black/gold UNT LNN 2D black/black