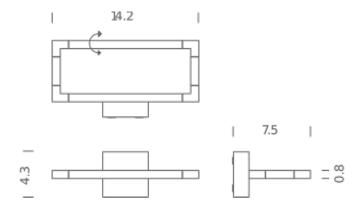

### **LAMPING**

linear LED Source 14W Total power Emission diffused Tension 120V Color temperature 2700K Luminous flux 560lm Typ CRI 85 IP class 20

Dimensions 14.2 X 7.5 X 0.8

Materials aluminium + PC

Materials aluminium + PC + ABS

### **LAMPING**

linear LED Source 14W Total power Emission diffused Tension 120V Color temperature 3000K Luminous flux 560lm Typ CRI 85 IP class 20

Dimensions 14.2 X 7.5 X 0.8

Materials aluminium + PC + ABS