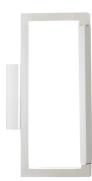

# SPIGOLO WALL CEILING

Studiocharlie

Designed to provide 360° directional lighting, the Spigolo collection features LED light sources housed within an extruded aluminium and tubular structure, connected by moulded polymer joints, which allow the profiles to rotate to produce direct or indirect lighting, shielded by a polycarbonate opal diffuser. The floor version is designed to provide a virtual room divider, while the ceiling and wall versions provide versatile and comfortable ambient lighting.