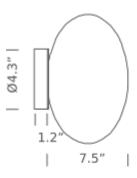

## **LAMPING**

SourceE12Total power20WEmissiondiffused

Switching dimmable, according to bulb

Tension 120V IP class 20

Net lamp weight 1,1 lbs

Codes Structure/Diffuser

MGA EWW 32 chrome/white glass

## **PACKAGE**

Package 01 Dimension: 12.6 x 12.6 x 13 inches / Gross weight: 2,1 lbs

Certificazioni