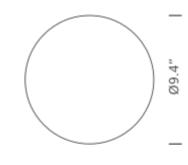

## **LAMPING**

SourceE12Total power20WEmissiondiffused

Switching dimmable, according to bulb

Tension 120V IP class 20

Net lamp weight 1,1 lbs

Codes Structure/Diffuser

MGA EWW 32 chrome/white glass

## **PACKAGE**

Package 01 Dimension: 12.6 x 12.6 x 13 inches / Gross weight: 2,1 lbs

Certificazioni