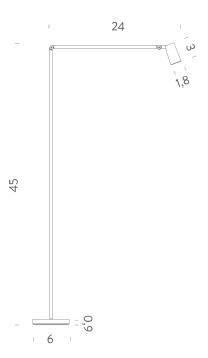

### **LAMPING**

SourceLED spotTotal power6,5WEmissiondirect

Switching dimmable on board

Tension 120V Color temperature 3000K

Luminous flux 395lm (luminous output)

Typ CRI 90 IP class 20

**Dimensions** 27.5'x 43.3'

Notes cable length 6.6', 155° joint rotation, black RAL 9005

Codes Structure
UNT LNN 2B black