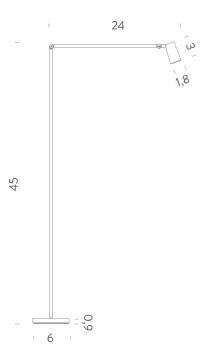

Dimensions 27.5'x 43.3'

Notes cable length 6.6', 155° joint rotation, black RAL 9005

Codes Structure UNT LN2 2B black