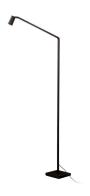

# UNTITLED READING SPOT

Bernhard Osann

A definitive synthesis of mechanics and lighting technology, this design is clean and essential, with miniaturized joints that allow for extreme flexibility of movement. The Linear version has been designed explicitly with optics to ensure maximum visual comfort in work environments.

Dimensions 27.5'x 43.3'

Notes cable length 6.6', 155° joint rotation, black RAL 9005

Codes Structure UNT LN2 2B black