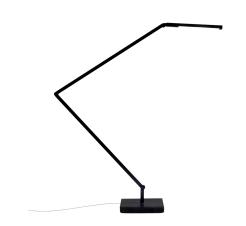

# UNTITLED TABLE/WALL LINEAR

Bernhard Osann

A definitive synthesis of mechanics and lighting technology, this design is clean and essential, with miniaturized joints that allow for extreme flexibility of movement. The Linear version has been designed explicitly with optics to ensure maximum visual comfort in work environments.

## Codes

UNT LNN 11 UNT LWW 11 UNT LDD 11 UNT LGG 11

PACKAGE

Package 01

| linear LED                                               |
|----------------------------------------------------------|
| 7W                                                       |
| direct                                                   |
| dimmable on board                                        |
| 120V                                                     |
| 2700K                                                    |
| 485lm                                                    |
| 90                                                       |
| 20                                                       |
| 26" x 19.7"                                              |
| aluminum, technopolymer                                  |
| cable length 6.6', 155° joint rotation, accessories sold |
| separately, black RAL 9005                               |
| Desk clamp,   Table base,   Wall fixing,                 |
| 2,2 lbs                                                  |