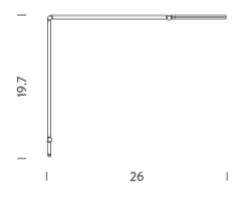

## Codes

UNT LNN 11 UNT LWW 11 UNT LDD 11 UNT LGG 11

PACKAGE

Package 01

| linear LED                                               |
|----------------------------------------------------------|
| 7W                                                       |
| direct                                                   |
| dimmable on board                                        |
| 120V                                                     |
| 2700K                                                    |
| 485lm                                                    |
| 90                                                       |
| 20                                                       |
| 26" x 19.7"                                              |
| aluminum, technopolymer                                  |
| cable length 6.6', 155° joint rotation, accessories sold |
| separately, black RAL 9005                               |
| Desk clamp,   Table base,   Wall fixing,                 |
| 2,2 lbs                                                  |

## Codes

UNT LNN 13 UNT LWW 13 UNT LDD 13 UNT LGG 13

PACKAGE

Package 01

| linear LED                                               |
|----------------------------------------------------------|
| 7W                                                       |
| direct                                                   |
| dimmable on board                                        |
| 120V                                                     |
| 3000K                                                    |
| 485lm                                                    |
| 90                                                       |
| 20                                                       |
| 26" x 19.7"                                              |
| aluminum, technopolymer                                  |
| cable length 6.6', 155° joint rotation, accessories sold |
| separately, black RAL 9005                               |
| Desk clamp,   Table base,   Wall fixing,                 |
| 2,2 lbs                                                  |