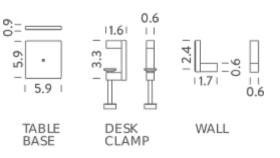

## Codes

UNT LNN 11 UNT LWW 11 UNT LDD 11 UNT LGG 11

PACKAGE

Package 01

| linear LED                                               |
|----------------------------------------------------------|
| 7W                                                       |
| direct                                                   |
| dimmable on board                                        |
| 120V                                                     |
| 2700K                                                    |
| 485lm                                                    |
| 90                                                       |
| 20                                                       |
| 26" x 19.7"                                              |
| aluminum, technopolymer                                  |
| cable length 6.6', 155° joint rotation, accessories sold |
| separately, black RAL 9005                               |
| Desk clamp,   Table base,   Wall fixing,                 |
| 2,2 lbs                                                  |

## Codes

UNT LNN 13 UNT LWW 13 UNT LDD 13 UNT LGG 13

PACKAGE

Package 01

| linear LED                                               |
|----------------------------------------------------------|
| 7W                                                       |
| direct                                                   |
| dimmable on board                                        |
| 120V                                                     |
| 3000K                                                    |
| 485lm                                                    |
| 90                                                       |
| 20                                                       |
| 26" x 19.7"                                              |
| aluminum, technopolymer                                  |
| cable length 6.6', 155° joint rotation, accessories sold |
| separately, black RAL 9005                               |
| Desk clamp,   Table base,   Wall fixing,                 |
| 2,2 lbs                                                  |