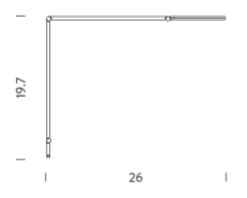

## Codes

UNT LNN 11 UNT LWW 11 UNT LDD 11 UNT LGG 11

PACKAGE

Package 01

| linear LED                                               |
|----------------------------------------------------------|
| 7W                                                       |
| direct                                                   |
| dimmable on board                                        |
| 120V                                                     |
| 2700K                                                    |
| 485lm                                                    |
| 90                                                       |
| 20                                                       |
| 26" x 19.7"                                              |
| aluminum, technopolymer                                  |
| cable length 6.6', 155° joint rotation, accessories sold |
| separately, black RAL 9005                               |
| Desk clamp,   Table base,   Wall fixing,                 |
| 2,2 lbs                                                  |

## Codes

UNT LNN 13 UNT LWW 13 UNT LDD 13 UNT LGG 13

PACKAGE

Package 01

| linear LED                                               |
|----------------------------------------------------------|
| 7W                                                       |
| direct                                                   |
| dimmable on board                                        |
| 120V                                                     |
| 3000K                                                    |
| 485lm                                                    |
| 90                                                       |
| 20                                                       |
| 26" x 19.7"                                              |
| aluminum, technopolymer                                  |
| cable length 6.6', 155° joint rotation, accessories sold |
| separately, black RAL 9005                               |
| Desk clamp,   Table base,   Wall fixing,                 |
| 2,2 lbs                                                  |