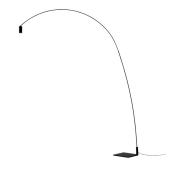

## **FOX**

Bernhard Osann

Essential aesthetics and pure functionality. The swivelling arc in matte black painted steel allows wide movement, and gives the opportunity to both interact and decorate the space. The cylindrical spot, with optional anti-glare filter, allows the light to be directed as required. The light beam is warm and diffuse.

Dimensions 11'x 70.8'x88.5'

Materials aluminum+steel

Notes cable length 11.5', honeycomb accessory included, 90°

orientable spot, 40° orientable body, 60° optic, black RAL

9005

Codes Structure

FOX LN2 21 black
FOX LW2 21 white
FOX LD2 21 titan grey
FOX LG2 21 gold