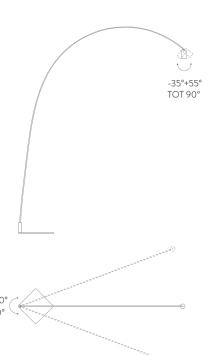

Dimensions 11'x 70.8'x88.5'

Materials aluminum+steel

Notes cable length 11.5', honeycomb accessory included, 90°

orientable spot, 40° orientable body, 60° optic, black RAL

9005

Codes Structure

FOX LN2 21 black
FOX LW2 21 white
FOX LD2 21 titan grey
FOX LG2 21 gold