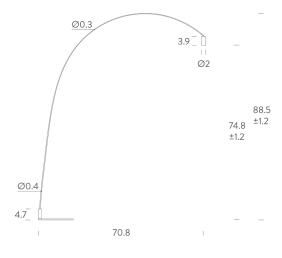

Dimensions 11'x 70.8'x88.5'

Materials aluminum+steel

Notes cable length 11.5', honeycomb accessory included, 90°

orientable spot, 40° orientable body, 60° optic, black RAL

9005

Codes Structure

FOX LN2 21 black
FOX LW2 21 white
FOX LD2 21 titan grey
FOX LG2 21 gold