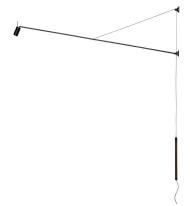

## **SWAN**

A graphic symbol, essential lines that accentuate the Swan lamp's great flexibility of movement and functionality. A productive intuition and a sophisticated mechanism make the lamp arm extendable from 134cm to 184cm while preserving the linearity and composure of the design. The adjustable light source offers precise and punctual illumination. The counterweight, an essential part of the design, is covered in Testa di Moro leather.