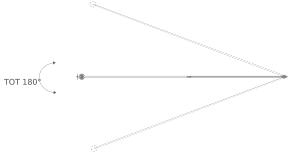

## **SWAN**

A graphic symbol, essential lines that accentuate the Swan lamp's great flexibility of movement and functionality. A productive intuition and a sophisticated mechanism make the lamp arm extendable from 134cm to 184cm while preserving the linearity and composure of the design. The adjustable light source offers precise and punctual illumination. The counterweight, an essential part of the design, is covered in Testa di Moro leather.