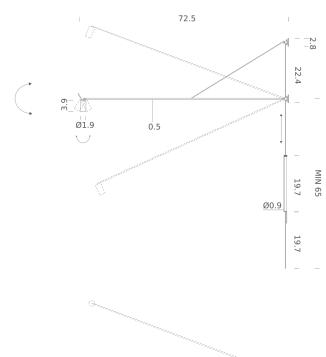

Dimensions Ø1.9"x 72,4"x 61.8"

Materials Aluminium

Notes cable length 11.5', honeycomb accessory included, optic

60° (orientable), dimmer on cable, intallation with plug

Net lamp weight 3,31 lbs

Codes Structure
SWA LN2 31 black