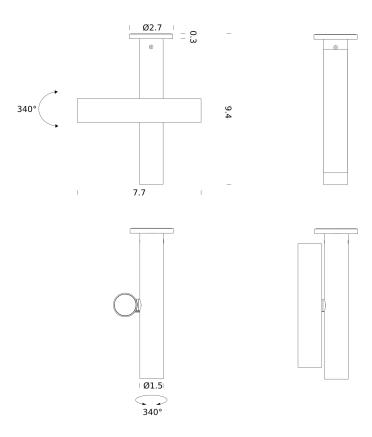

Dimensions Ø2,7"x 9,4"x 7,7"

Materials aluminum

Notes 340° elements orientability, whitewash RAL 9002, black

RAL 9005, round cover plate included

Codes Structure
TTB LWW 42 whitewash

TTB LNW 42 black

Certificazioni