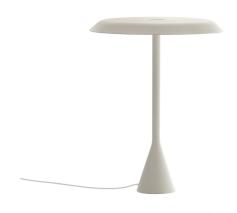

## **PANAMA**

Euga Design

Panama combines a clean, linear silhouette with a cone-shaped base, a slim stem and a flat lampshade. Made of methacrylate, they are equipped with a polycarbonate reflector with anti-glare treatment and are therefore suitable for both domestic and work environments. The mini version is also available in a cordless rechargeable battery version. Duration: 17 hours, recharge: 7 hours.