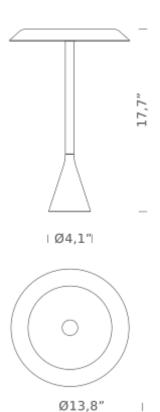

## **LAMPING**

SourceLED boardTotal power14WEmissiondiffusedSwitchingswitch on cable

Tension 120V
Color temperature 2700K
Luminous flux 1010lm
Typ CRI 85

Dimensions Ø13.8'x17.7'
Materials aluminum

Notes cable length 6.5', white RAL 9003