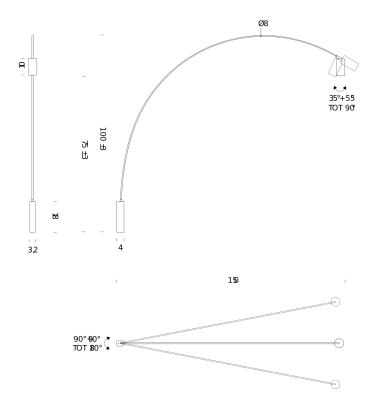

### PACKAGE

Package 01

| LED board                                               |
|---------------------------------------------------------|
| 15W                                                     |
| direct                                                  |
| dimmable on board                                       |
| 120V                                                    |
| 2700K                                                   |
| 839Im                                                   |
| 90                                                      |
| 20                                                      |
| 59x39x1,2                                               |
| aluminium+steel                                         |
| cable length 11.5', honeycomb accessory included, 90°   |
| orientable spot, 180° orientable body, 60° optic, black |
| RAL 9005, intallation with plug                         |
| 9 lbs                                                   |
|                                                         |

### Structure

black

Dimension: 71x24x4 inches / Gross weight: 16 lbs