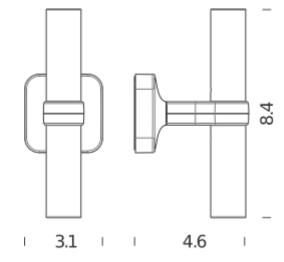

#### **LAMPING**

SourceG9 LEDTotal power2x4WEmissiondiffused

Switching dimmable according to bulb

Tension 120V IP class 20

Dimensions 3.1'x 4.6'x 8.4'

Notes satin glass diffuser included, kit G9 LED NEMO available

in the accessory section, bulb H max: 2.4', white RAL 9003, black RAL 9005, square cover plate included

Codes Structure

CRO HWW 33 white

CRO HPW 33 black plated CRO HOW 33 gold plated

CRO HLW 33 polished aluminium