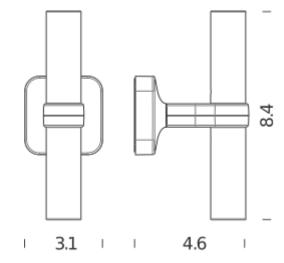

#### **LAMPING**

SourceG9 LEDTotal power2x4WEmissiondiffused

Switching dimmable according to bulb

Tension 120V IP class 20

Dimensions 3.1'x 4.6'x 8.4'

Notes satin glass diffuser included, kit G9 LED NEMO available

in the accessory section, bulb H max: 2.4', white RAL 9003, black RAL 9005, square cover plate included

Codes Structure

CRO HWW 33 white

CRO HPW 33 black plated CRO HOW 33 gold plated

CRO HLW 33 polished aluminium