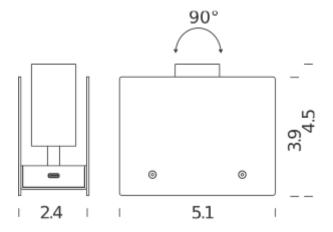

 Dimensions
 5.1'x4.6'

Notes cable included (USB-C), rechargeable, 5 hours battery life,

4,5 hours charge time (light off)

Net lamp weight 0,55 lbs

Codes Structure
PLM BNN 11 US black
PLM BNN 11 WH white
PLM BNN 11 GO gold
PLM BNN 11 GR grey