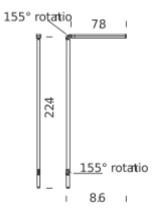

Dimensions 5.9'x22.4'

Materials aluminum, technopolymer

Notes cable length 6.6', 155° joint rotation, accessories sold

separately, black RAL 9005

Accessories Desk clamp, | Table base, | Wall fixing,

Notes cable length 6.6', 155° joint rotation, accessories sold

separately, black RAL 9005

Accessories Desk clamp, | Table base, | Wall fixing,