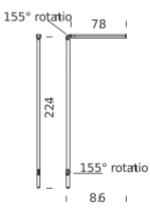

Dimensions 5.9'x22.4'

Materials aluminum, technopolymer

Notes cable length 6.6', 155° joint rotation, accessories sold

separately, black RAL 9005

Accessories Desk clamp, | Table base, | Wall fixing,

Notes cable length 6.6', 155° joint rotation, accessories sold

separately, black RAL 9005

Accessories Desk clamp, | Table base, | Wall fixing,