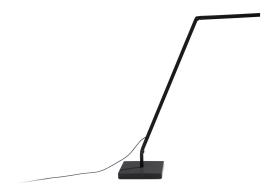

# UNTITLED MINI LINEAR

Bernhard Osann

A definitive synthesis of mechanics and lighting technology, this design is clean and essential, with miniaturized joints that allow for extreme flexibility of movement. The Linear version has been designed explicitly with optics to ensure maximum visual comfort in work environments.

Dimensions 5.9'x22.4'

Materials aluminum, technopolymer

Notes cable length 6.6', 155° joint rotation, accessories sold

separately, black RAL 9005

Accessories Desk clamp, | Table base, | Wall fixing,