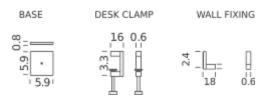

Dimensions 5.9'x22.4'

Materials aluminum, technopolymer

Notes cable length 6.6', 155° joint rotation, accessories sold

separately, black RAL 9005

Accessories Desk clamp, | Table base, | Wall fixing,

Notes cable length 6.6', 155° joint rotation, accessories sold

separately, black RAL 9005

Accessories Desk clamp, | Table base, | Wall fixing,