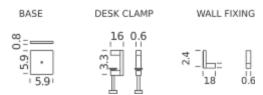

Dimensions 5.9'x22.4'

Materials aluminum, technopolymer

Notes cable length 6.6', 155° joint rotation, accessories sold

separately, black RAL 9005

Accessories Desk clamp, | Table base, | Wall fixing,

Notes cable length 6.6', 155° joint rotation, accessories sold

separately, black RAL 9005

Accessories Desk clamp, | Table base, | Wall fixing,