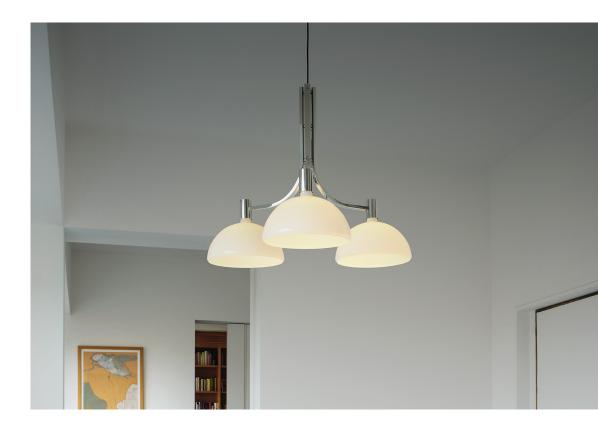

# AS43C

Franco Albini, F. Helg, A. Piva, M. Albini

The Albini AM/AS collection represents the rationalistic philosophy of the Milanese architect. A 1969 design that combines linear shapes with the extreme quality of materials, such as the hand-blown glass of diffusers. Aiming to manage the different volumes of the space with a single design: ceiling, wall, floor and table.

#### Codes

ALB EHW 55 ALB ENW 55

Certificazioni

E26 3X70W Diffused Dimmable according to bulb 120V IP20 Ø47.2x37 cable length 8.2' max, extra cable on request, black RAL 9005

### Structure/Diffuser

chrome/white glass black/white glass