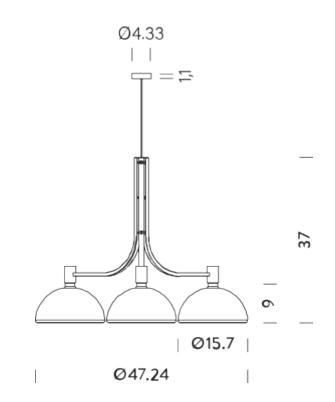

#### Codes

ALB EHW 55 ALB ENW 55

Certificazioni

E26 3X70W Diffused Dimmable according to bulb 120V IP20 Ø47.2x37 cable length 8.2' max, extra cable on request, black RAL 9005