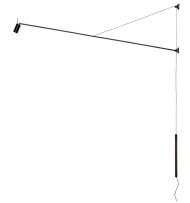

## **SWAN PLUS**

Bernhard Osann

SWAN PLUS is a dimmable LED wall lamp for direct lighting.

Aluminium matte black painted structure. Arm rotation of 40° vertically, contained by a leathered counterbalance, and 180° horizontally. The main arm is extensible up to 50cm. Its directable cylindric head allows to flexibly orientate the light beam, with optional honeycomb filter for antiglare. Dimmer on cable.