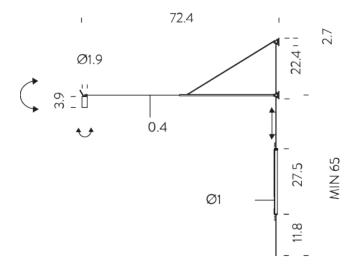

## **SWAN PLUS**

**LAMPING** 

Source LED board
Total power 15W
Emission direct

Switching dimmable on cable

Tension 120V
Color temperature 2700K
Luminous flux 839Im
Typ CRI 90

Dimensions Ø1.9"x 72.4"x 61.8"

Materials Aluminium

Notes cable length 11.5', honeycomb accessory included, optic

60° (orientable), dimmer on cable, intallation with plug

Net lamp weight 1,5 lbs

Codes Structure
SWA LN2 31 black

**PACKAGE** 