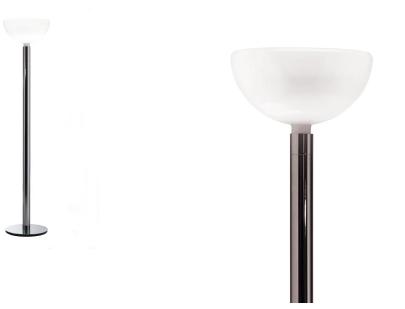

# AM2C

The Albini AM/AS collection represents the rationalistic philosophy of the Milanese architect. A 1969 design that combines linear shapes with the extreme quality of materials, such as the hand-blown glass of diffusers. Aiming to manage the different volumes of the space with a single design: ceiling, wall, floor and table.

# Structure/Diffuser

chrome/white glass

Dimension: 17.3" x 17.3" x 4.7" inches / Net weight: 24,3 lbs Dimension: 5.1" x 5.1" x 63" inches / Gross weight: 11 lbs