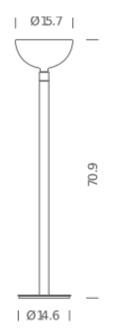

#### Certificazioni

E26 100W diffused dimmable on cable, according to bulb 120V 20 15.7" x 15.7" x 70.9" metal + glass cable length 10.3' 35,3 lbs