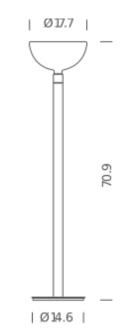

#### Certificazioni

E26 100W diffused dimmable on cable according to bulb 120V 20 17.7" x 17.7" x 70.9" metal cable length 10.3' 35,3 lbs

## Structure/Diffuser

chrome/chrome

Dimension: 17.3" x 17.3" x 4.7" inches / Net weight: 24,3 lbs Dimension: 5.1" x 5.1" x 63" inches / Gross weight: 11 lbs