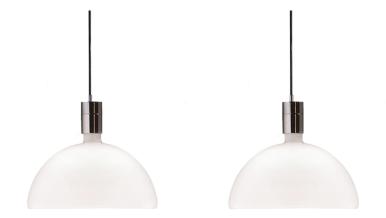

# AM4C

Franco Albini, F. Helg, A. Piva, M. Albini

The Albini AM/AS collection represents the rationalistic philosophy of the Milanese architect. A 1969 design that combines linear shapes with the extreme quality of materials, such as the hand-blown glass of diffusers. Aiming to manage the different volumes of the space with a single design: ceiling, wall, floor and table.

#### **LAMPING**

SourceE26Total power100WEmissiondiffused

Switching dimmable according to bulb

Tension 120V IP class 20

Dimensions 15.7" x 15.7" x 12.6"

Materials metal + glass

Notes cable length 8.2' max, extra cable on request, black RAL

## Codes Structure/Diffuser

ALB EHW 53 chrome/white glass
ALB ENW 53 black/white glass