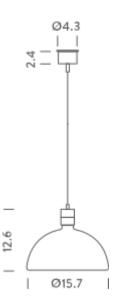

#### **LAMPING**

SourceE26Total power100WEmissiondiffused

Switching dimmable according to bulb

Tension 120V IP class 20

Dimensions 15.7" x 15.7" x 12.6"

Materials metal + glass

Notes cable length 8.2' max, extra cable on request, black RAL