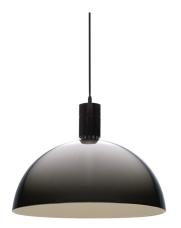

## AM4Z

Franco Albini, F. Helg, A. Piva, M. Albini

The Albini AM/AS collection represents the rationalistic philosophy of the Milanese architect. A 1969 design that combines linear shapes with the extreme quality of materials, such as the hand-blown glass of diffusers. Aiming to manage the different volumes of the space with a single design: ceiling, wall, floor and table.

## **LAMPING**

SourceE26Total power100WEmissiondiffused

Switching dimmable according to bulb

Tension 120V IP class 20

Dimensions  $17.7" \times 17.7" \times 12.6"$  Materials metal + glass

Notes cable length 8.2' max, extra cable on request