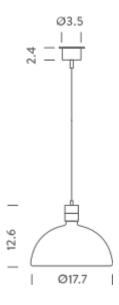

## **LAMPING**

SourceE26Total power100WEmissiondiffused

Switching dimmable according to bulb

Tension 120V IP class 20

Dimensions  $17.7" \times 17.7" \times 12.6"$  Materials metal + glass

Notes cable length 8.2' max, extra cable on request

Net lamp weight 6 lbs

Codes Structure
ALB EHH 53 chrome

**PACKAGE** 

Package 01 Dimension: 4.7" x 6.3" x 8.7" inches / Net weight: 2,2 lbs
Package 02 Dimension: 20.5" x 20.5" x 15" inches / Gross weight: 8,8