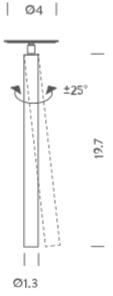

## LAMPING

| LAMPING           |                                                                                                 |
|-------------------|-------------------------------------------------------------------------------------------------|
| Source            | LED board                                                                                       |
| Total power       | 6,2W                                                                                            |
| Emission          | spot light                                                                                      |
| Switching         | ON/OFF                                                                                          |
| Tension           | 120V                                                                                            |
| Color temperature | 3000K                                                                                           |
| Luminous flux     | 360lm                                                                                           |
| Typ CRI           | 85                                                                                              |
| IP class          | 20                                                                                              |
| Dimensions        | Ø1.3x 19.7"                                                                                     |
| Materials         | metal                                                                                           |
| Notes             | semi recessed lamp, 25° orientable, canopy (accessory) for<br>standard mounting, white RAL 9003 |
|                   |                                                                                                 |