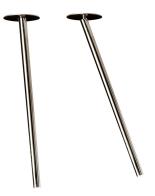

## CANNA NUDA METALLO CEILING

Piero Castiglioni & Roberto Menghi

Canna Nuda is a project that explores the diffusion of light through the use of cylinders in the sandblasted glass version, the spot lighting in the metal one, and the orientation in the ceiling variant. A collection that represents a synthesis between harmonious forms and versatile use.

## Structure

white chrome