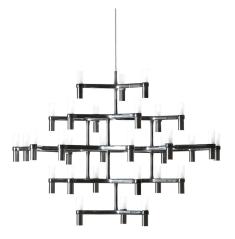

# **CROWN MAJOR**

Jehs + Laub

A contemporary design icon reminiscent of ancient chandeliers:

Crown, inspired by the shape of snowflakes, is characterised by a versatile design with a strong visual appeal, enhanced by a modular structure that allows countless possible combinations of colours and sizes.