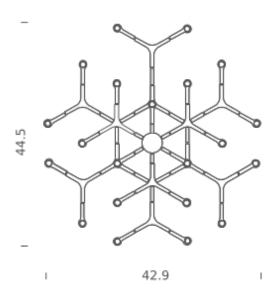

### **LAMPING**

SourceG9Total power30x3WEmissiondiffused

Switching dimmable, according to bulb

Tension 120V IP class 20

Dimensions 42.9" x 44.5" x 34.3"

Materials aluminum + glass

Notes cable length 11.4' max, bulb included: G9 LED, available