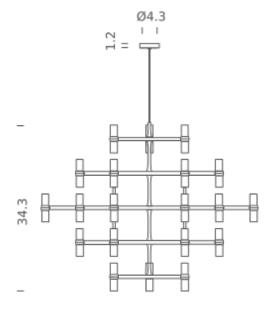

### **LAMPING**

SourceG9Total power30x3WEmissiondiffused

Switching dimmable, according to bulb

Tension 120V IP class 20

Dimensions 42.9" x 44.5" x 34.3"

Materials aluminum + glass

Notes cable length 11.4' max, bulb included: G9 LED, available