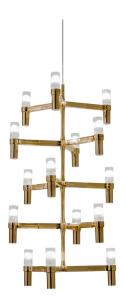

# **CROWN MULTI**

Jehs + Laub

A contemporary design icon reminiscent of ancient chandeliers:

Crown, inspired by the shape of snowflakes, is characterised by a versatile design with a strong visual appeal, enhanced by a modular structure that allows countless possible combinations of colours and sizes.