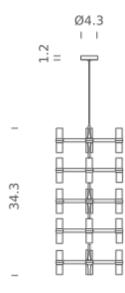

### **LAMPING**

SourceG9Total power15x25WEmissiondiffused

Switching dimmable according to bulb

Tension 120V IP class 20

 $\begin{array}{ll} \textbf{Dimensions} & 16.1" \times 18.1" \times 34.3" \\ \textbf{Materials} & \text{aluminum + glass} \end{array}$ 

Notes cable length 8.2' max, bulb included: G9 HALO, available

G9 LED KIT NEMO (appendix section), extra cable on

request

Net lamp weight 12,1 lbs