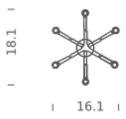

### **LAMPING**

SourceG9Total power15x25WEmissiondiffused

Switching dimmable according to bulb

Tension 120V IP class 20

 $\begin{array}{ll} \textbf{Dimensions} & 16.1" \times 18.1" \times 34.3" \\ \textbf{Materials} & \text{aluminum + glass} \end{array}$ 