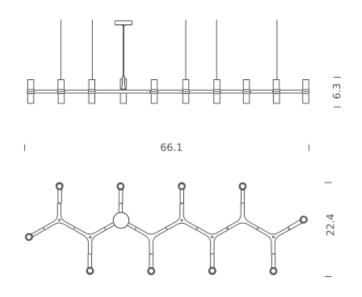

## Certificazioni

G9 10x25W diffused dimmable according to bulb 120V 20 66.1" x 22.4" x 6.3" aluminum + glass cable length 8.2' max, bulb included: G9 HALO, available G9 LED KIT NEMO, extra cable on request 11 lbs