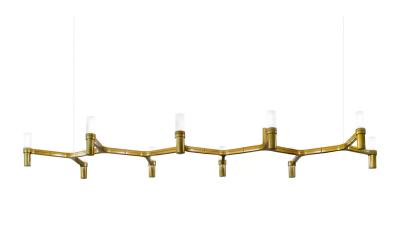

# **CROWN PLANA LINEA**

Jehs + Laub

A contemporary design icon reminiscent of ancient chandeliers: Crown, inspired by the shape of snowflakes, is characterised by a versatile design with a strong visual appeal, enhanced by a modular structure that allows countless possible combinations of colours and sizes.

### Structure

polished aluminium white black gold painted gold plated black plated

Dimension: 47.2" x 78.7" x 8.7" inches / Gross weight: 35,3 lbs