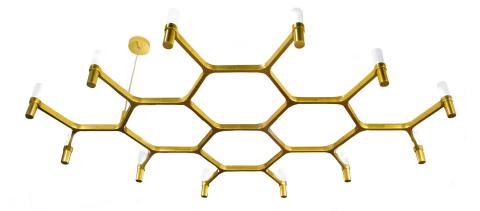

# **CROWN PLANA MEGA**

Jehs + Laub

A contemporary design icon reminiscent of ancient chandeliers:

Crown, inspired by the shape of snowflakes, is characterised by a versatile design with a strong visual appeal, enhanced by a modular structure that allows countless possible combinations of colours and sizes.

#### **LAMPING**

Source G9
Total power 12x25W
Emission diffused

Switching dimmable according to bulb

Tension 120V IP class 20

Notes cable length 8.2' max, bulb included: G9 HALO, available

G9 LED KIT NEMO, extra cable on request

#### Codes Structure

CRO HLW 57 polished aluminium

CRO HWW 57 white CRO HNW 57 black

CRO HGW 57 gold painted
CRO HOW 57 gold plated
CRO HPW 57 black plated