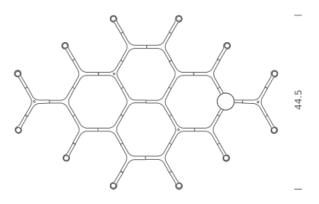

### **PACKAGE**

Package 01 Dimension: 47.2" x 78.7" x 8.7" inches / Gross weight: 39,7

lbs