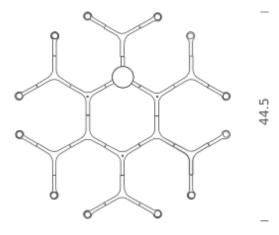

# CROWN PLANA MINOR

Jehs + Laub

A contemporary design icon reminiscent of ancient chandeliers:

Crown, inspired by the shape of snowflakes, is characterised by a versatile design with a strong visual appeal, enhanced by a modular structure that allows countless possible combinations of colours and sizes.