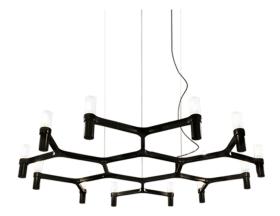

# CROWN PLANA MINOR

Jehs + Laub

A contemporary design icon reminiscent of ancient chandeliers:

Crown, inspired by the shape of snowflakes, is characterised by a versatile design with a strong visual appeal, enhanced by a modular structure that allows countless possible combinations of colours and sizes.