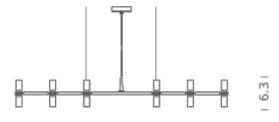

### **PACKAGE**

Package 01 Dimension: 47.2" x 78.7" x 8.7" inches / Gross weight: 37,5

lbs