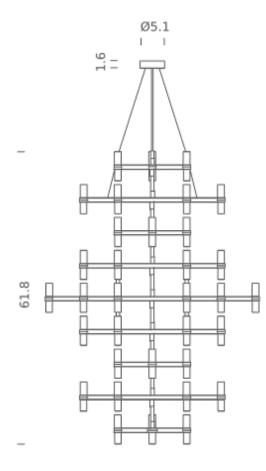

## **LAMPING**

SourceG9Total power48x3WEmissiondiffused

Switching double, dim according to bulb

Tension 120V IP class 20

Dimensions  $42.9" \times 44.5" \times 61.8"$  Materials aluminum + glass

Notes cable length 11.4' max, bulb included: G9 LED, available