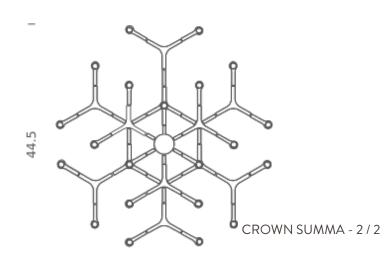

## **CROWN SUMMA**

Jehs + Laub

A contemporary design icon reminiscent of ancient chandeliers:

Crown, inspired by the shape of snowflakes, is characterised by a versatile design with a strong visual appeal, enhanced by a modular structure that allows countless possible combinations of colours and sizes.

## **LAMPING**

SourceG9Total power48x3WEmissiondiffused

Switching double, dim according to bulb

Tension 120V IP class 20

Dimensions  $42.9" \times 44.5" \times 61.8"$  Materials aluminum + glass

Notes cable length 11.4' max, bulb included: G9 LED, available