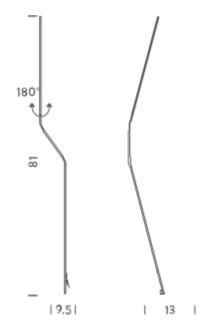

Dimensions 9.4'x 12.9'x 80.7'

Materials aluminum, technopolymer

Notes cable length 14.8', 3000K, 3500K and 4000K available

on request, orientable 180°, black RAL 9005

Codes Structure

NEO LNN 21 black NEO LGN 21 gold