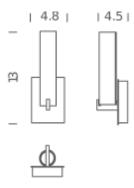

 Luminous flux
 900 LM

 Typ CRI
 85

 IP class
 20

Codes Structure/Diffuser

**ELF1LED** Satin Nickel/Opal White Glass

**PACKAGE** 

Package 01 Dimension: 15" x 11" x 6" inches / Gross weight: 5 lbs

Certificazioni

### **LAMPING**

Source 2 X 60W XENON DCB

Total power 2 X 60W
Emission DIFFUSED
Switching dimmable
Tension 120V
IP class 20

Codes Structure/Diffuser

ELF1I Satin Nickel/Opal White Glass

**PACKAGE** 

Package 01 Dimension: 15" x 11" x 6" inches / Gross weight: 5 lbs