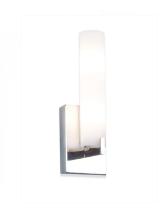

# ELF<sub>1</sub>

Elf Series, designed by Stephen Blackman, features luminous tubes of opal glass and clean lines. The series ranges from a two lamp wall sconce to a six light chandelier. Mounts to standard 40 octagonal junction box. Available in multiple lamp options.