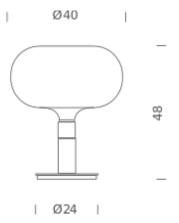

## **LAMPING**

SourceE27Total power150WEmissiondiffused

Switching dimmable on cable, according to bulb

Tension 230V IP class 20

Dimensions 48x40x40cm Materials metal + glass

Notes cable length 2,2m, Black finish RAL 9005