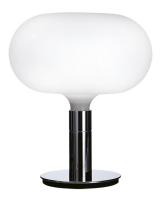

## AM1N

Franco Albini, F. Helg, A. Piva, M. Albini

The Albini AM/AS collection represents the rationalistic philosophy of the Milanese architect. A 1969 design that combines linear shapes with the extreme quality of materials, such as the hand-blown glass of diffusers. Aiming to manage the different volumes of the space with a single design: ceiling, wall, floor and table.

## **LAMPING**

SourceE27Total power150WEmissiondiffused

Switching dimmable on cable, according to bulb

Tension 230V IP class 20

Dimensions 48x40x40cm Materials metal + glass

Notes cable length 2,2m, Black finish RAL 9005