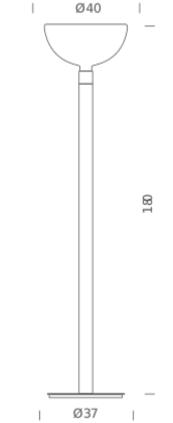

#### Certificazioni

C€ERE ₩

E27 250W diffused dimmable on cable, according to bulb 230V 20 180x40x40cm metal + glass cable length 3,2m 16 kg

# Structure/Diffuser

chrome/white glass

Dimension: 44x44x12 cm / Gross weight: 11 kg Dimension: 13x13x160 cm / Gross weight: 5 kg Dimension: 52x52x38 cm / Gross weight: 4 kg