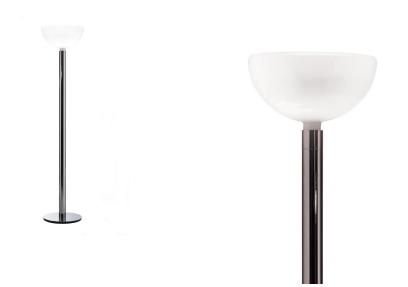

# AM2C

Franco Albini, F. Helg, A. Piva, M. Albini

The Albini AM/AS collection represents the rationalistic philosophy of the Milanese architect. A 1969 design that combines linear shapes with the extreme quality of materials, such as the hand-blown glass of diffusers. Aiming to manage the different volumes of the space with a single design: ceiling, wall, floor and table.

# Structure/Diffuser

chrome/white glass

Dimension: 44x44x12 cm / Gross weight: 11 kg Dimension: 13x13x160 cm / Gross weight: 5 kg Dimension: 52x52x38 cm / Gross weight: 4 kg