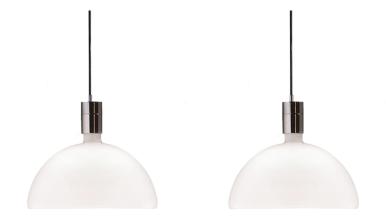

## AM4C

Franco Albini, F. Helg, A. Piva, M. Albini

The Albini AM/AS collection represents the rationalistic philosophy of the Milanese architect. A 1969 design that combines linear shapes with the extreme quality of materials, such as the hand-blown glass of diffusers. Aiming to manage the different volumes of the space with a single design: ceiling, wall, floor and table.

Net lamp weight 2,7 kg

Codes Structure/Diffuser

ALB EHW 53 chrome/white glass
ALB ENW 53 black/white glass

**PACKAGE** 

Package 01 Dimension: 12x16x22 cm / Gross weight: 1 kg
Package 02 Dimension: 52x52x38 cm / Gross weight: 4 kg