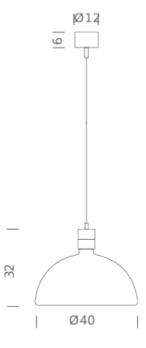

## **LAMPING**

SourceE27Total power250WEmissiondiffused

Switching dimmable according to bulb

Tension 230V IP class 20

Dimensions 32x40x40cm Materials glass + steel

Notes cable length max 2,5m. Black finish RAL 9005.

Net lamp weight 2,7 kg

Codes Structure/Diffuser

ALB EHW 53 chrome/white glass
ALB ENW 53 black/white glass

**PACKAGE** 

Package 01 Dimension: 12x16x22 cm / Gross weight: 1 kg
Package 02 Dimension: 52x52x38 cm / Gross weight: 4 kg