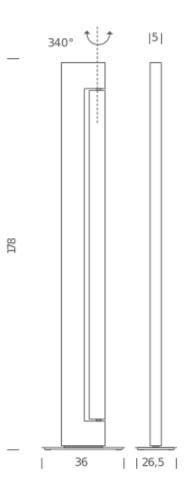

Typ CRI 85 IP class 20

Dimensions 36x26,5x178cm
Materials aluminium + PMMA

Notes Orientable diffuser, color temperature from 2200K (at

min.) to 3000K (at max.) Also available in 120V.

Anthracite RAL7016, champagne RAL9007. Cable length