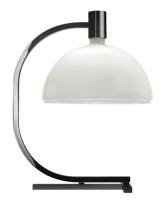

## AS1C

Franco Albini, F. Helg, A. Piva, M. Albini

The Albini AM/AS collection represents the rationalistic philosophy of the Milanese architect. A 1969 design that combines linear shapes with the extreme quality of materials, such as the hand-blown glass of diffusers. Aiming to manage the different volumes of the space with a single design: ceiling, wall, floor and table.

## **LAMPING**

SourceE27Total power150WEmissiondiffused

Switching dimmable on cable, according to bulb

Tension 230V IP class 20

Dimensions 50x40x64cm Materials metal + glass

Notes cable length 2,2m. Black finish RAL 9005

Net lamp weight 7,1 kg

Codes Structure/Diffuser

ALB EHW 15 chrome/white glass
ALB ENW 15 black/white glass

**PACKAGE** 

Package 01 Dimension: 55x70x17 cm / Gross weight: 6,7 kg
Package 02 Dimension: 52x52x38 cm / Gross weight: 4,4 kg