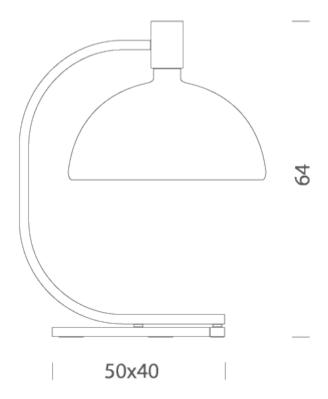

## **LAMPING**

SourceE27Total power150WEmissiondiffused

Switching dimmable on cable, according to bulb

Tension 230V IP class 20

Dimensions 50x40x64cm Materials metal + glass

Notes cable length 2,2m. Black finish RAL 9005