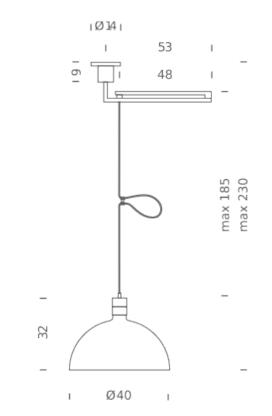

### PACKAGE

Package 01 Package 02 E27 250W diffused dimmable according to bulb 230V 20 Ø40x53x32cm glass + steel cable length 1,85m orientable arm total length 1m

## Structure/Diffuser

6 kg

chrome/white glass black/white glass

Dimension: 27x120x22 cm / Gross weight: 6 kg Dimension: 52x52x38 cm / Gross weight: 4 kg

Certificazioni