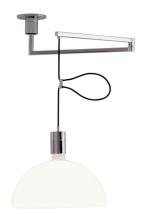

# AS41C

Franco Albini, F. Helg, A. Piva, M. Albini

The Albini AM/AS collection represents the rationalistic philosophy of the Milanese architect. A 1969 design that combines linear shapes with the extreme quality of materials, such as the hand-blown glass of diffusers. Aiming to manage the different volumes of the space with a single design: ceiling, wall, floor and table.

### PACKAGE

Package 01 Package 02 E27 250W diffused dimmable according to bulb 230V 20 Ø40x53x32cm glass + steel cable length 1,85m orientable arm total length 1m

## Structure/Diffuser

6 kg

chrome/white glass black/white glass

Dimension: 27x120x22 cm / Gross weight: 6 kg Dimension: 52x52x38 cm / Gross weight: 4 kg

Certificazioni