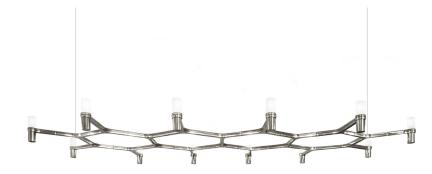

## CROWN PLANA MAJOR

Jehs + Laub

A contemporary design icon reminiscent of ancient chandeliers:

Crown, inspired by the shape of snowflakes, is characterised by a versatile design with a strong visual appeal, enhanced by a modular structure that allows countless possible combinations of colours and sizes.

## **LAMPING**

Source halopin G9 QT-14

Total power 12x25W Emission diffused

Switching dimmable according to bulb

Tension 110-240V IP class 20

Dimensions186x88x16cmMaterialsaluminium + glass

Notes Cable length 2,5m, Satin glass diffuser, Bulb H max: 6cm,

LED version with kit G9 LED NEMO

Net lamp weight 6,5 kg

Codes Structure

CRO HWW 53 white CRO HNW 53 black

CRO HLW 53 polished aluminium GRO HGW 53 gold painted gold plated

CRO HPW 53 black plated

**PACKAGE** 