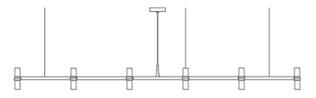

## **LAMPING**

Source halopin G9 QT-14

Total power 12x25W Emission diffused

Switching dimmable according to bulb

Tension 110-240V IP class 20

Dimensions186x88x16cmMaterialsaluminium + glass

Notes Cable length 2,5m, Satin glass diffuser, Bulb H max: 6cm,

Package 01 Dimension: 120x200x22 cm / Gross weight: 17,5 kg

Certificazioni

C € ERIC ŁIK

36

88

www.nemolighting.com

186