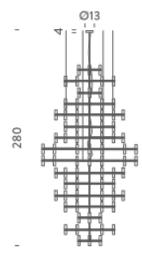

## **LAMPING**

Source LED G9 QT-14

Total power 120x3W Emission diffused

Switching double switch, dimmable according to bulb

Tension 110-240V IP class 20

Dimensions 150x150x280cm Materials aluminium + glass

Notes Cable length 3,5m, Satin glass diffuser, Bulb H max: 6cm,

LED version with kit G9 LED NEMO

Net lamp weight 32 kg

Codes Structure

CRO HWW 5B white CRO HNW 5B black

CRO HLW 5B polished aluminium

CRO HGW 5B gold painted
CRO HOW 5B gold plated
CRO HPW 5B black plated