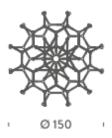

## **CROWN ROYAL**

Jehs + Laub

A contemporary design icon reminiscent of ancient chandeliers:

Crown, inspired by the shape of snowflakes, is characterised by a versatile design with a strong visual appeal, enhanced by a modular structure that allows countless possible combinations of colours and sizes.

## **LAMPING**

Source LED G9 QT-14

Total power 120x3W Emission diffused

Switching double switch, dimmable according to bulb

Tension 110-240V IP class 20

Dimensions 150x150x280cm Materials aluminium + glass