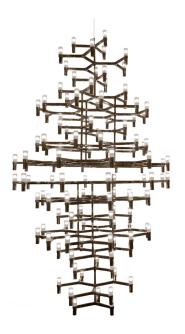

## **CROWN ROYAL**

Jehs + Laub

A contemporary design icon reminiscent of ancient chandeliers:

Crown, inspired by the shape of snowflakes, is characterised by a versatile design with a strong visual appeal, enhanced by a modular structure that allows countless possible combinations of colours and sizes.