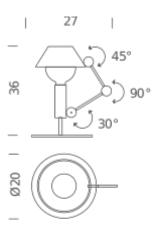

## **LAMPING**

Source E27 ∅12cm bulb

Total power 42W

Emission diffused, orientable

Tension 230V

Materials steel + aluminum

Notes orientable reflector, switch on cable, cable length 2m

Net lamp weight 3 kg