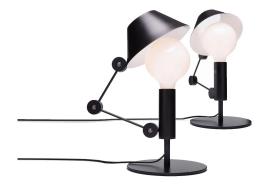

## MR. LIGHT

Javier Mariscal

Graphic and playful table lamp made with an particulated arm and body in matt black metal. The two-tone lampshade with matt white interior creates a diffused light and provides the possibility of reducing the intensity of the light in the upper part thanks to the light bulb cover with the hat closure.