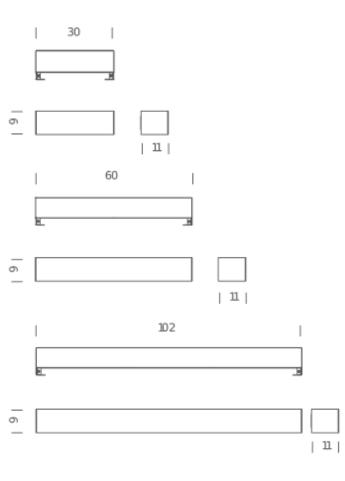

 Luminous flux
 2x 750Im

Typ CRI 80
Energy class A+
Materials Metal

Notes max mirror size: W23× th 2,5cm, DALI version on request

Codes Structure
VII LWW 31 white

**PACKAGE** 

Package 01 Dimension: 20x21x44 cm / Gross weight: 2,2 kg