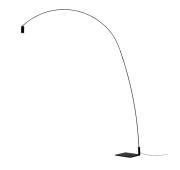

#### Bernhard Osann

Essential aesthetics and pure functionality. The swivelling arc in painted steel allows wide movement, and gives the opportunity to both interact and decorate the space. The cylindrical spot, with optional anti-glare filter, allows the light to be directed as required. The light beam is warm and diffuse.