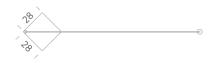

#### Codes Structure

FOX LN2 21 black
FOX LW2 21 white
FOX LD2 21 titan grey
FOX LG2 21 gold

**PACKAGE** 

Package 01 Dimension: Lamp 180x62x10 cm
Package 02 Dimension: Base 38x38x4 cm