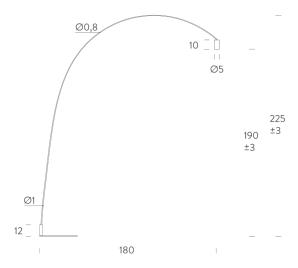

Dimensions 180x225

Materials aluminum + steel

Notes Cable length 3,5m. Honeycomb accessory included, 90° (-

35° +55°) orientable spot 40° (-20° +20°) orientable body

60° optic

Net lamp weight 8 kg