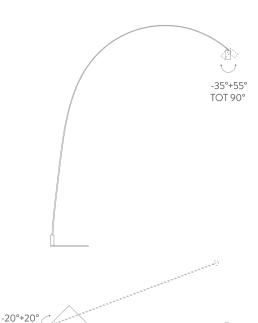

Dimensions 180x225

Materials aluminum + steel

Notes Cable length 3,5m. Honeycomb accessory included, 90° (-

35° +55°) orientable spot 40° (-20° +20°) orientable body

60° optic

Net lamp weight 8 kg