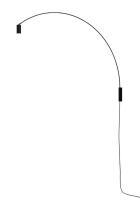

# FOX WALL

Bernhard Osann

Essential aesthetics and pure functionality. The swivelling arc in matte black painted steel allows wide movement, and gives the opportunity to both interact and decorate the space. The cylindrical spot, with optional anti-glare filter, allows the light to be directed as required. The light beam is warm and diffuse.