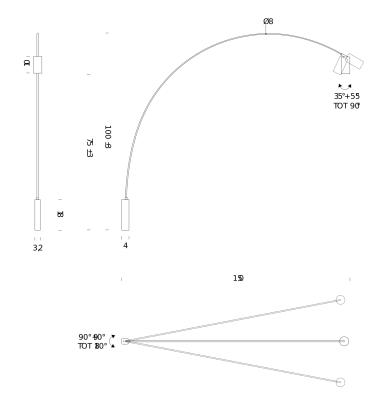

### PACKAGE

Package 01

| LED board                                              |
|--------------------------------------------------------|
| 15W                                                    |
| direct emission                                        |
| dimmable on board                                      |
| 110-240V                                               |
| 2700K                                                  |
| 839lm                                                  |
| 90                                                     |
| 20                                                     |
| 150x100x3,2                                            |
| aluminum + steel                                       |
| Cable length 3,5m Honeycomb accessory included, 90° (- |
| 35° +55°) orientable spot 180° (-90° +90°) orientable  |
| body 60° optic                                         |
| 4 kg                                                   |
| ~                                                      |

Dimension: 180x62x10 cm / Gross weight: 7,5 kg