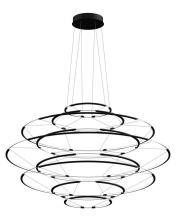

# DROP9

Arihiro Miyake

Instinct and constant design diligence in a collection that is the outcome of a sophisticated lighting engineering. A clear lines chandelier combined with an extremely slim aluminium structure for a soft echo of strong and diffused light. Each profile and connector is linked through a miniaturised connection for a unique result of suspended lightness.

### Structure

black satin silver satin gold

Dimension: 110X110X60 cm