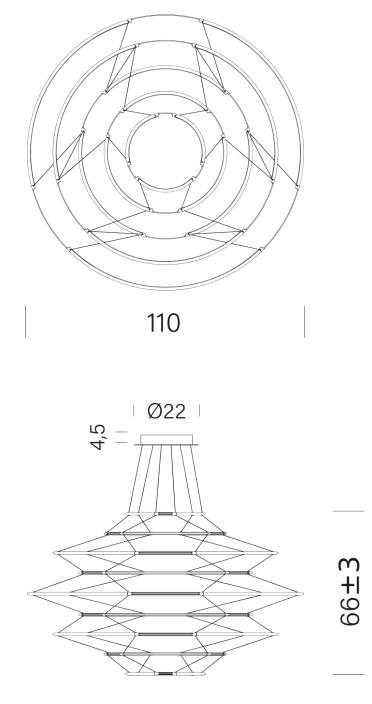

#### PACKAGE

Package 01

| linear LED                                          |
|-----------------------------------------------------|
| 90W                                                 |
| diffused                                            |
| 1-10V                                               |
| 110-240V                                            |
| 2700K                                               |
| 8700lm (nominal flux)                               |
| 90                                                  |
| ø110x65cm                                           |
| total height 66cm, cable length 2,5m, TRIAC VERSION |
| on request                                          |
| 2.8kg kg                                            |

### Structure

black satin silver satin gold

Dimension: 110X110X60 cm