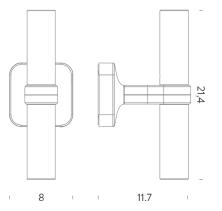

#### **LAMPING**

G9 QT-14 LED Source

2x4W Total power Emission diffused

Switching dimmable, according to bulb

Tension 110-240V IP class 20

**Dimensions** 8x11,7x21,4cm

Notes white RAL9003, black RAL9005, Satin glass diffuser