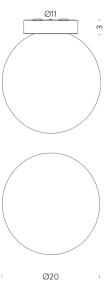

## **LAMPING**

SourceE14Total power46WEmissiondiffused

Switching dimmable, according to bulb

 $\begin{array}{lll} \text{Tension} & 230 \text{V} \\ \text{IP class} & 20 \\ \text{Dimensions} & \text{$\varnothing 20 \text{+}3 \text{cm}$} \end{array}$ 