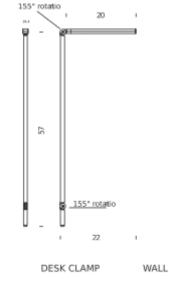

Notes Cable length 2m, 155° joint rotation. Accessories (base,

> desk clamp, wall fixing) sold separately Desk clamp, | Table base, | Wall fixing,

Codes

Accessories

Structure **UNT LN2 15** black **UNT LW2 15** white **UNT LD2 15** titan grey **UNT LG2 15** gold

Notes Cable length 2m, 155° joint rotation. Accessories (base,

Structure

desk clamp, wall fixing) sold separately Desk clamp, | Table base, | Wall fixing,