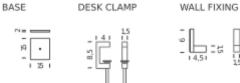

Notes Cable length 2m, 155° joint rotation. Accessories (base,

> desk clamp, wall fixing) sold separately Desk clamp, | Table base, | Wall fixing,

Codes

Accessories

Structure **UNT LN2 15** black **UNT LW2 15** white **UNT LD2 15** titan grey **UNT LG2 15** gold

Notes Cable length 2m, 155° joint rotation. Accessories (base,

Structure

desk clamp, wall fixing) sold separately Desk clamp, | Table base, | Wall fixing,