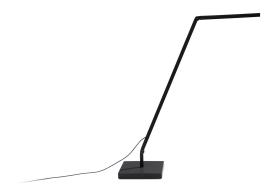

# UNTITLED MINI LINEAR

Bernhard Osann

A definitive synthesis of mechanics and lighting technology, this design is clean and essential, with miniaturized joints that allow for extreme flexibility of movement. The Linear version has been designed explicitly with optics to ensure maximum visual comfort in work environments.

Notes Cable length 2m, 155° joint rotation. Accessories (base,

> desk clamp, wall fixing) sold separately Desk clamp, | Table base, | Wall fixing,

Codes

Accessories

Structure **UNT LN2 15** black **UNT LW2 15** white **UNT LD2 15** titan grey **UNT LG2 15** gold

Notes Cable length 2m, 155° joint rotation. Accessories (base,

Structure

desk clamp, wall fixing) sold separately Desk clamp, | Table base, | Wall fixing,