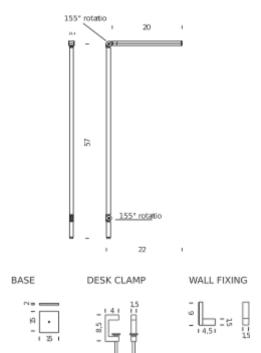

Notes Cable length 2m, 155° joint rotation. Accessories (base,

> desk clamp, wall fixing) sold separately Desk clamp, | Table base, | Wall fixing,

Codes

Accessories

Structure **UNT LN2 15** black **UNT LW2 15** white **UNT LD2 15** titan grey **UNT LG2 15** gold

Notes Cable length 2m, 155° joint rotation. Accessories (base,

Structure

desk clamp, wall fixing) sold separately Desk clamp, | Table base, | Wall fixing,