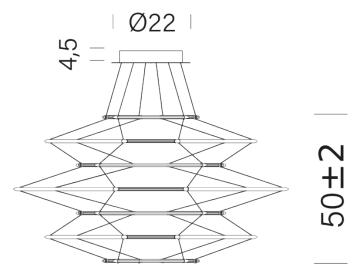

#### PACKAGE

Package 01

linear LED 60W diffused 1-10V 110-240V 2700K 5700lm (nominal flux) 90 ø90x50cm total height 50cm, cable length 2,5m, TRIAC VERSION on request 2kg kg