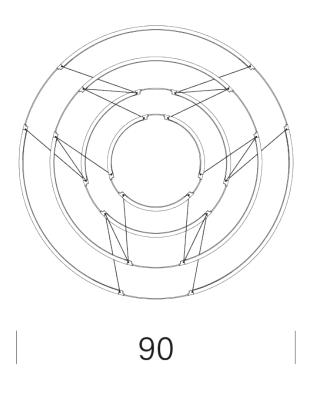

#### PACKAGE

Package 01

linear LED 60W diffused 1-10V 110-240V 2700K 5700lm (nominal flux) 90 ø90x50cm total height 50cm, cable length 2,5m, TRIAC VERSION on request 2kg kg