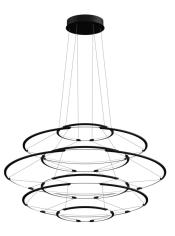

# DROP7

Arihiro Miyake

Instinct and constant design diligence in a collection that is the outcome of a sophisticated lighting engineering. A clear lines chandelier combined with an extremely slim aluminium structure for a soft echo of strong and diffused light. Each profile and connector is linked through a miniaturised connection for a unique result of suspended lightness.

#### PACKAGE

Package 01

linear LED 60W diffused 1-10V 110-240V 2700K 5700lm (nominal flux) 90 ø90x50cm total height 50cm, cable length 2,5m, TRIAC VERSION on request 2kg kg

#### Structure

black satin silver satin gold

Dimension: 110X110X60 cm