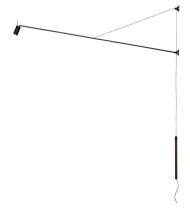

## **SWAN PLUS**

Bernhard Osann

A graphic symbol, essential lines that accentuate the Swan lamp's great flexibility of movement and functionality. A productive intuition and a sophisticated mechanism make the lamp arm extendable from 134cm to 184cm while preserving the linearity and composure of the design. The adjustable light source offers precise and punctual illumination. The counterweight, an essential part of the design, is covered in Testa di Moro leather.

Dimensions 184xmin 165
Materials Aluminium

Notes Cable length 3,5m Honeycomb accessory included 60°

optics Adjustable from 134cm to 184cm in six 10cm steps

1,5 kg

Codes Structure
SWA LN2 32 black

**PACKAGE** 