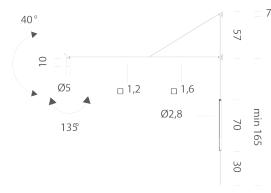

Dimensions 184xmin 165
Materials Aluminium

Notes Cable length 3,5m Honeycomb accessory included 60°

optics Adjustable from 134cm to 184cm in six 10cm steps

1,5 kg

Codes Structure
SWA LN2 32 black

**PACKAGE** 