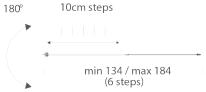

## **SWAN PLUS**

Bernhard Osann

A graphic symbol, essential lines that accentuate the Swan lamp's great flexibility of movement and functionality. A productive intuition and a sophisticated mechanism make the lamp arm extendable from 134cm to 184cm while preserving the linearity and composure of the design. The adjustable light source offers precise and punctual illumination. The counterweight, an essential part of the design, is covered in Testa di Moro leather.

Dimensions 184xmin 165
Materials Aluminium

Notes Cable length 3,5m Honeycomb accessory included 60°

optics Adjustable from 134cm to 184cm in six 10cm steps

1,5 kg

Codes Structure
SWA LN2 32 black

**PACKAGE** 