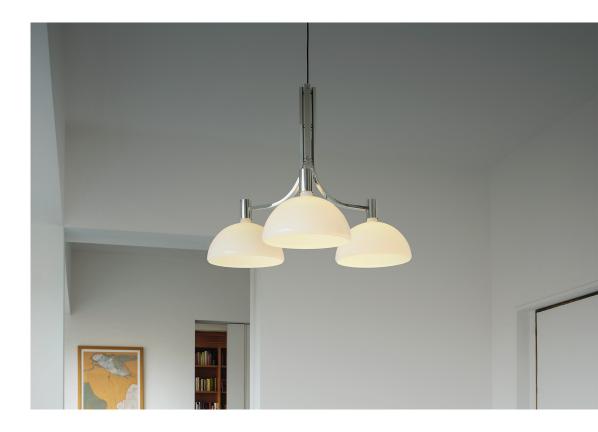

# AS43C

Franco Albini, F. Helg, A. Piva, M. Albini

The Albini AM/AS collection represents the rationalistic philosophy of the Milanese architect. A 1969 design that combines linear shapes with the extreme quality of materials, such as the hand-blown glass of diffusers. Aiming to manage the different volumes of the space with a single design: ceiling, wall, floor and table.

### E27 3X70W Diffused Dimmable according to bulb 230V 20 Ø120x94cm Cable length 2,5m

#### Structure/Diffuser

chrome/white glass black/white glass