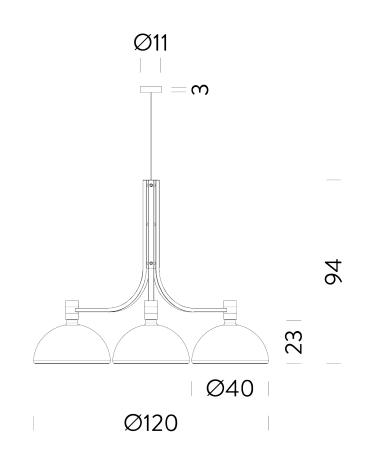

### E27 3X70W Diffused Dimmable according to bulb 230V 20 Ø120x94cm Cable length 2,5m