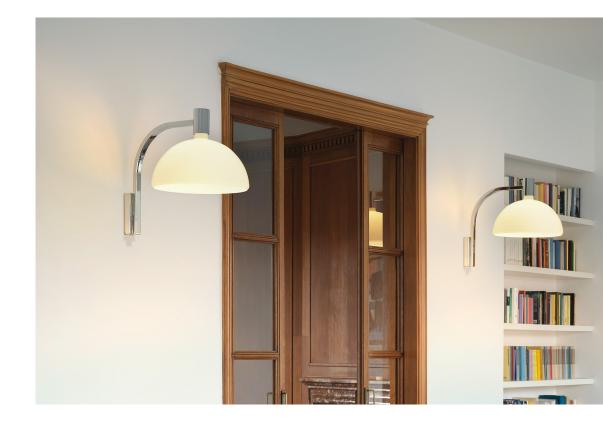

## AS3C

Franco Albini, F. Helg, A. Piva, M. Albini

The Albini AM/AS collection represents the rationalistic philosophy of the Milanese architect. A 1969 design that combines linear shapes with the extreme quality of materials, such as the hand-blown glass of diffusers. Aiming to manage the different volumes of the space with a single design: ceiling, wall, floor and table.