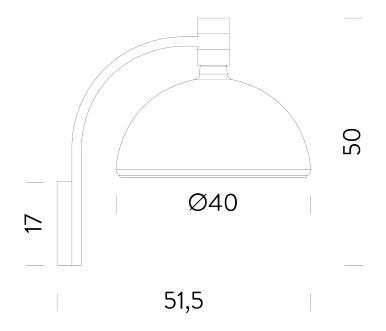

## **LAMPING**

SourceE27Total power100WEmissionDiffused

Switching Dimmable according to bulb

Tension 230V IP class 20

Dimensions 51,5x40x50cm

Codes Structure/Diffuser

ALB EHW 31 chrome/white glass
ALB ENW 31 black /white glass