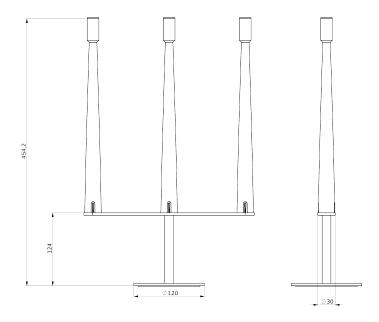

### **LAMPING**

Source LED Total power 5,4W

Emission diffused, indirect
Switching dimmable on board

 Tension
 5V

 Luminous flux
 3x 48lm

 Typ CRI
 90

 IP class
 20

Dimensions ø12x29x45,4

Notes equipped with USB-C socket USB-C cable included.

Rechargeable, 5/15 hours battery life (MAX/min light

Output) 4,5 hours charge time. White RAL 9003, black

RAL 9005

Codes Structure

SRT LDW 13 white + grey base SRT LDN 13 black + grey base