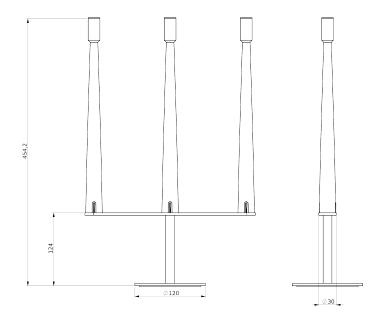

### **LAMPING**

Source LED Total power 5,4W

Emission diffused, indirect
Switching dimmable on board

 Tension
 5V

 Luminous flux
 3x 48lm

 Typ CRI
 90

 IP class
 20

Dimensions ø12x29x45,4

Notes equipped with USB-C socket USB-C cable included.

Rechargeable, 5/15 hours battery life (MAX/min light

Output) 4,5 hours charge time. White RAL 9003, black

RAL 9005

Codes Structure

SRT LDW 13 white + grey base SRT LDN 13 black + grey base