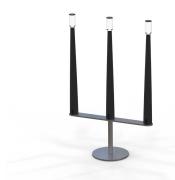

# **SORRENTO**

Valerio Sommella

Sorrento is a portable and rechargeable table lamp. An object that goes beyond the limits of perception, bringing the archetype of the candle holder into the present. A metal base supports three slender aluminium stems, the transparent methacrylate diffuser visually evokes the flame of a candle while emitting indirect light. Dimmable in three steps for an autonomy of up to 15 hours.